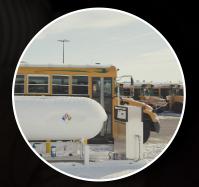

## ON-SITE FUELING STATION OPTIONS

|                            | Off-site<br>Private/Public<br>Network | *On-site<br>STANDARD<br>Private Fueling<br>Station                                                                                                                            | On-site<br>ADVANCED<br>Private Fueling<br>Station                                                                                                                                |
|----------------------------|---------------------------------------|-------------------------------------------------------------------------------------------------------------------------------------------------------------------------------|----------------------------------------------------------------------------------------------------------------------------------------------------------------------------------|
| Ownership                  | None, Off-site<br>Fueling Station     | On-site, Propane<br>Supplier Owns                                                                                                                                             | On-site, Propane<br>Supplier Owns                                                                                                                                                |
| Vehicle Access             | 24/7 by Keycard                       | 24/7                                                                                                                                                                          | 24/7                                                                                                                                                                             |
| Vehicle Limit              | Unlimited                             | < 50 vehicles                                                                                                                                                                 | 50 + vehicles                                                                                                                                                                    |
| Infrastructure<br>Costs    | No Cost                               | District Covers<br>Onsite Prep Costs<br>\$1,500 - \$15,000<br>(Crash Protection,<br>Electrical)                                                                               | District Covers<br>Onsite Prep Costs<br>\$5,000 - \$75,000<br>(Crash Protection,<br>Electrical)                                                                                  |
| Propane<br>Tank Size       | N/A                                   | Propane Supplier Sets<br>1,000 - 3,000 Gallon<br>Propane Tank                                                                                                                 | Propane Supplier Sets<br>High-Capacity Propane<br>Tank w/ Canopy                                                                                                                 |
| Equipment<br>Costs         | No Cost                               | No Cost—if Owned by<br>Propane Supplier  Propane Supplier In-<br>stalls Pump, Meter and<br>1 or more Dispensers  If School District<br>Owns Equipment:<br>\$20,000 - \$60,000 | No Cost—if Owned by<br>Propane Supplier  Propane Supplier Installs<br>Pump, Meter and<br>Multiple Fuel Dispensers  If School District Owns<br>Equipment:<br>\$60,000 - \$225,000 |
| Propane Cost<br>per Gallon | Negotiated with<br>Propane Supplier   | Negotiated with<br>Propane Supplier                                                                                                                                           | Negotiated with<br>Propane Supplier                                                                                                                                              |